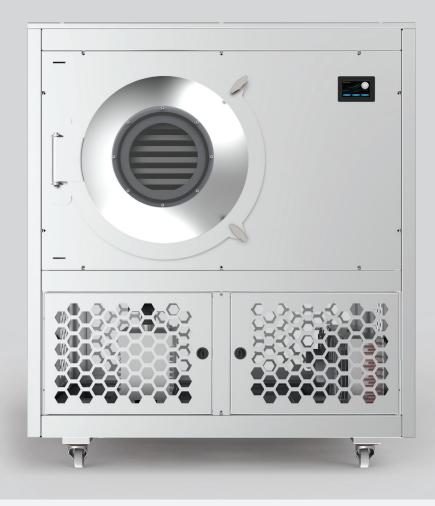

| Ice Capacity (kg/lot)                   | 35 kg                           | Number of Product Trays         | 11                     | Compressor                                                                                                                                                                                                                                                                               | Embraco  |
|-----------------------------------------|---------------------------------|---------------------------------|------------------------|------------------------------------------------------------------------------------------------------------------------------------------------------------------------------------------------------------------------------------------------------------------------------------------|----------|
| Wet Product Loading (kg/l               | ot) 20 / 25                     | Tray Dimensions (mm)            | 355x936                | Vacuum Pump                                                                                                                                                                                                                                                                              | Baosi    |
| Machine Dimensions (w*d*h)(mm           | (**) 1410x1288x1654             | Tray Depth (mm)                 | 3,7                    | Blower                                                                                                                                                                                                                                                                                   | None     |
| Machine Settlement Area (m²)            | (**) 1,8                        | Total Tray Area m <sup>2</sup>  | 20                     | Remote Tracking System                                                                                                                                                                                                                                                                   | None     |
| Machine Platform Area (m <sup>2</sup> ) | (*) -                           | Number of Product Loading Cars  | No                     | Chamber                                                                                                                                                                                                                                                                                  | AISI 304 |
| Ice Condenser Temperature               | [ºC] -45                        | Rail System                     | None                   | Tray Material                                                                                                                                                                                                                                                                            | AISI 304 |
| Heat Conduction                         | Convection                      | IQF (Individual Quick Freezing) | No                     | Material of Heating Racks                                                                                                                                                                                                                                                                | Aluminum |
| Rack Temperature (°C)                   | max 70                          | Refrigerant                     | R404A                  | <ul> <li>(*) As a recommendation, the recommended area may vary depending on the number of machines and layout.</li> <li>(**) Represents only the seating area of the machine. The cover sweeping area and the spaces between the machine and other devices are not included.</li> </ul> |          |
| Product Cooling Place                   | Within itself or in -40 chamber | Cooling Method                  | Gas                    |                                                                                                                                                                                                                                                                                          |          |
| Product Cooling Temperature             | °C] -32                         | Final Vacuum Level (Pa)         | 30 ≤                   |                                                                                                                                                                                                                                                                                          |          |
| Number of Racks                         | 11                              | Defrost System                  | Automatic              |                                                                                                                                                                                                                                                                                          |          |
| Rack Dimensions (mm)                    | 378x950                         | Power Consumption (kWh)         | 4                      |                                                                                                                                                                                                                                                                                          |          |
| Rack Clearance (mm)                     | 38                              | Circle Dimension (m)            | 0,65                   |                                                                                                                                                                                                                                                                                          |          |
| Liquid Used in Heating Rack             | s Electrical Heater             | Software                        | Unique electronic card |                                                                                                                                                                                                                                                                                          |          |