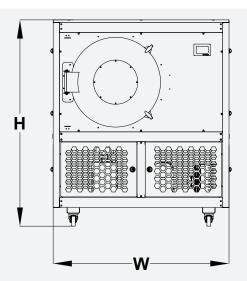

| Ice Capacity (kg/lot)                   | 35 kg                           | Number of Product Trays         | 11                     | Compressor                                                                                                                                                                                                                                                                               | Embraco  |
|-----------------------------------------|---------------------------------|---------------------------------|------------------------|------------------------------------------------------------------------------------------------------------------------------------------------------------------------------------------------------------------------------------------------------------------------------------------|----------|
| Wet Product Loading (kg/l               | ot) 20 / 25                     | Tray Dimensions (mm)            | 355x936                | Vacuum Pump                                                                                                                                                                                                                                                                              | Baosi    |
| Machine Dimensions (w*d*h)(mm           | (**) 1410x1288x1654             | Tray Depth (mm)                 | 3,7                    | Blower                                                                                                                                                                                                                                                                                   | None     |
| Machine Settlement Area (m²)            | (**) 1,8                        | Total Tray Area m <sup>2</sup>  | 20                     | Remote Tracking System                                                                                                                                                                                                                                                                   | None     |
| Machine Platform Area (m <sup>2</sup> ) | (*) -                           | Number of Product Loading Cars  | No                     | Chamber                                                                                                                                                                                                                                                                                  | AISI 304 |
| Ice Condenser Temperature               | [ºC] -45                        | Rail System                     | None                   | Tray Material                                                                                                                                                                                                                                                                            | AISI 304 |
| Heat Conduction                         | Convection                      | IQF (Individual Quick Freezing) | No                     | Material of Heating Racks                                                                                                                                                                                                                                                                | Aluminum |
| Rack Temperature (°C)                   | max 70                          | Refrigerant                     | R404A                  | <ul> <li>(*) As a recommendation, the recommended area may vary depending on the number of machines and layout.</li> <li>(**) Represents only the seating area of the machine. The cover sweeping area and the spaces between the machine and other devices are not included.</li> </ul> |          |
| Product Cooling Place                   | Within itself or in -40 chamber | Cooling Method                  | Gas                    |                                                                                                                                                                                                                                                                                          |          |
| Product Cooling Temperature             | °C] -32                         | Final Vacuum Level (Pa)         | 30 ≤                   |                                                                                                                                                                                                                                                                                          |          |
| Number of Racks                         | 11                              | Defrost System                  | Automatic              |                                                                                                                                                                                                                                                                                          |          |
| Rack Dimensions (mm)                    | 378x950                         | Power Consumption (kWh)         | 4                      |                                                                                                                                                                                                                                                                                          |          |
| Rack Clearance (mm)                     | 38                              | Circle Dimension (m)            | 0,65                   |                                                                                                                                                                                                                                                                                          |          |
| Liquid Used in Heating Rack             | s Electrical Heater             | Software                        | Unique electronic card |                                                                                                                                                                                                                                                                                          |          |