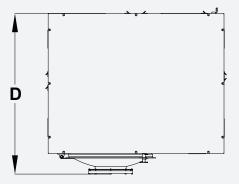

| Ice Capacity (kg/lot)                   | 35 kg                           | Number of Product Trays         | 11                     | Compressor                                                                                                                                                                                                                                                                               | Embraco  |
|-----------------------------------------|---------------------------------|---------------------------------|------------------------|------------------------------------------------------------------------------------------------------------------------------------------------------------------------------------------------------------------------------------------------------------------------------------------|----------|
| Wet Product Loading (kg/l               | ot) 20 / 25                     | Tray Dimensions (mm)            | 355x936                | Vacuum Pump                                                                                                                                                                                                                                                                              | Baosi    |
| Machine Dimensions (w*d*h)(mm           | (**) 1410x1288x1654             | Tray Depth (mm)                 | 3,7                    | Blower                                                                                                                                                                                                                                                                                   | None     |
| Machine Settlement Area (m²)            | (**) 1,8                        | Total Tray Area m <sup>2</sup>  | 20                     | Remote Tracking System                                                                                                                                                                                                                                                                   | None     |
| Machine Platform Area (m <sup>2</sup> ) | (*) -                           | Number of Product Loading Cars  | No                     | Chamber                                                                                                                                                                                                                                                                                  | AISI 304 |
| Ice Condenser Temperature               | [ºC] -45                        | Rail System                     | None                   | Tray Material                                                                                                                                                                                                                                                                            | AISI 304 |
| Heat Conduction                         | Convection                      | IQF (Individual Quick Freezing) | No                     | Material of Heating Racks                                                                                                                                                                                                                                                                | Aluminum |
| Rack Temperature (°C)                   | max 70                          | Refrigerant                     | R404A                  | <ul> <li>(*) As a recommendation, the recommended area may vary depending on the number of machines and layout.</li> <li>(**) Represents only the seating area of the machine. The cover sweeping area and the spaces between the machine and other devices are not included.</li> </ul> |          |
| Product Cooling Place                   | Within itself or in -40 chamber | Cooling Method                  | Gas                    |                                                                                                                                                                                                                                                                                          |          |
| Product Cooling Temperature             | °C] -32                         | Final Vacuum Level (Pa)         | 30 ≤                   |                                                                                                                                                                                                                                                                                          |          |
| Number of Racks                         | 11                              | Defrost System                  | Automatic              |                                                                                                                                                                                                                                                                                          |          |
| Rack Dimensions (mm)                    | 378x950                         | Power Consumption (kWh)         | 4                      |                                                                                                                                                                                                                                                                                          |          |
| Rack Clearance (mm)                     | 38                              | Circle Dimension (m)            | 0,65                   |                                                                                                                                                                                                                                                                                          |          |
| Liquid Used in Heating Rack             | s Electrical Heater             | Software                        | Unique electronic card |                                                                                                                                                                                                                                                                                          |          |