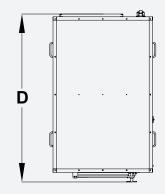

| Ice Capacity (kg/lot)                | 10 kg                           | Number of Product Trays         | 10                     | Compressor                                                                                                                                                                                                                                                                               | Embraco  |
|--------------------------------------|---------------------------------|---------------------------------|------------------------|------------------------------------------------------------------------------------------------------------------------------------------------------------------------------------------------------------------------------------------------------------------------------------------|----------|
| Wet Product Loading (kg/lot)         | 7 / 8                           | Tray Dimensions (mm)            | 480*227                | Vacuum Pump                                                                                                                                                                                                                                                                              | Baosi    |
| Machine Dimensions (w*d*h)(mm) (**)  | 854x1335x1596                   | Tray Depth (mm)                 | 1,1                    | Blower                                                                                                                                                                                                                                                                                   | None     |
| Machine Settlement Area $(m^2)$ (**) | 1                               | Total Tray Area m <sup>2</sup>  | 20                     | Remote Tracking System                                                                                                                                                                                                                                                                   | None     |
| Machine Platform Area (m²) (*)       | -                               | Number of Product Loading Cars  | No                     | Chamber                                                                                                                                                                                                                                                                                  | AISI 304 |
| Ice Condenser Temperature (°C)       | -45                             | Rail System                     | None                   | Tray Material                                                                                                                                                                                                                                                                            | AISI 304 |
| Heat Conduction                      | Convection                      | IQF (Individual Quick Freezing) | No                     | Material of Heating Racks                                                                                                                                                                                                                                                                | Aluminum |
| Rack Temperature (°C)                | max 70                          | Refrigerant                     | R410A                  | <ul> <li>(*) As a recommendation, the recommended area may vary depending on the number of machines and layout.</li> <li>(**) Represents only the seating area of the machine. The cover sweeping area and the spaces between the machine and other devices are not included.</li> </ul> |          |
| Product Cooling Place                | Within itself or in -40 chamber | Cooling Method                  | Gas                    |                                                                                                                                                                                                                                                                                          |          |
| Product Cooling Temperature (°C)     | -32                             | Final Vacuum Level (Pa)         | 30 ≤                   |                                                                                                                                                                                                                                                                                          |          |
| Number of Racks                      | 5                               | Defrost System                  | Automatic              |                                                                                                                                                                                                                                                                                          |          |
| Rack Dimensions (mm)                 | 235x1125                        | Power Consumption (kWh)         | 1                      |                                                                                                                                                                                                                                                                                          |          |
| Rack Clearance (mm)                  | 44                              | Circle Dimension (m)            | 0,38                   |                                                                                                                                                                                                                                                                                          |          |
| Liquid Used in Heating Racks         | Electrical Heater               | Software                        | Unique electronic card |                                                                                                                                                                                                                                                                                          |          |