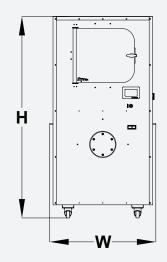

| Ice Capacity (kg/lot)                | 10 kg                           | Number of Product Trays         | 10                     | Compressor                                                                                                                                                                                                                                                                               | Embraco  |
|--------------------------------------|---------------------------------|---------------------------------|------------------------|------------------------------------------------------------------------------------------------------------------------------------------------------------------------------------------------------------------------------------------------------------------------------------------|----------|
| Wet Product Loading (kg/lot)         | 7 / 8                           | Tray Dimensions (mm)            | 480*227                | Vacuum Pump                                                                                                                                                                                                                                                                              | Baosi    |
| Machine Dimensions (w*d*h)(mm) (**)  | 854x1335x1596                   | Tray Depth (mm)                 | 1,1                    | Blower                                                                                                                                                                                                                                                                                   | None     |
| Machine Settlement Area $(m^2)$ (**) | 1                               | Total Tray Area m <sup>2</sup>  | 20                     | Remote Tracking System                                                                                                                                                                                                                                                                   | None     |
| Machine Platform Area (m²) (*)       | -                               | Number of Product Loading Cars  | No                     | Chamber                                                                                                                                                                                                                                                                                  | AISI 304 |
| Ice Condenser Temperature (°C)       | -45                             | Rail System                     | None                   | Tray Material                                                                                                                                                                                                                                                                            | AISI 304 |
| Heat Conduction                      | Convection                      | IQF (Individual Quick Freezing) | No                     | Material of Heating Racks                                                                                                                                                                                                                                                                | Aluminum |
| Rack Temperature (°C)                | max 70                          | Refrigerant                     | R410A                  | <ul> <li>(*) As a recommendation, the recommended area may vary depending on the number of machines and layout.</li> <li>(**) Represents only the seating area of the machine. The cover sweeping area and the spaces between the machine and other devices are not included.</li> </ul> |          |
| Product Cooling Place                | Within itself or in -40 chamber | Cooling Method                  | Gas                    |                                                                                                                                                                                                                                                                                          |          |
| Product Cooling Temperature (°C)     | -32                             | Final Vacuum Level (Pa)         | 30 ≤                   |                                                                                                                                                                                                                                                                                          |          |
| Number of Racks                      | 5                               | Defrost System                  | Automatic              |                                                                                                                                                                                                                                                                                          |          |
| Rack Dimensions (mm)                 | 235x1125                        | Power Consumption (kWh)         | 1                      |                                                                                                                                                                                                                                                                                          |          |
| Rack Clearance (mm)                  | 44                              | Circle Dimension (m)            | 0,38                   |                                                                                                                                                                                                                                                                                          |          |
| Liquid Used in Heating Racks         | Electrical Heater               | Software                        | Unique electronic card |                                                                                                                                                                                                                                                                                          |          |