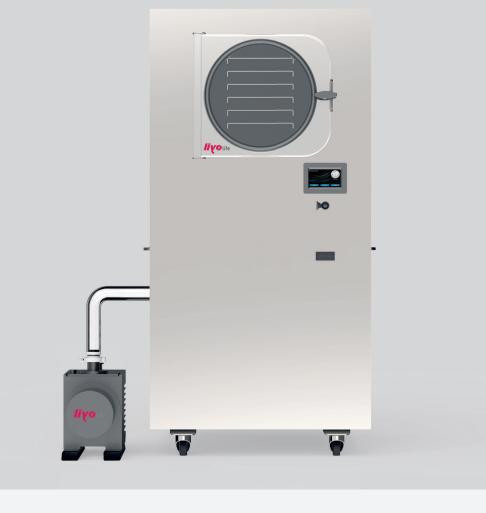

| Ice Capacity (kg/lot)                | 10 kg                           | Number of Product Trays         | 10                     | Compressor                                                                                                                                                                                                                                                                               | Embraco  |
|--------------------------------------|---------------------------------|---------------------------------|------------------------|------------------------------------------------------------------------------------------------------------------------------------------------------------------------------------------------------------------------------------------------------------------------------------------|----------|
| Wet Product Loading (kg/lot)         | 7 / 8                           | Tray Dimensions (mm)            | 480*227                | Vacuum Pump                                                                                                                                                                                                                                                                              | Baosi    |
| Machine Dimensions (w*d*h)(mm) (**)  | 854x1335x1596                   | Tray Depth (mm)                 | 1,1                    | Blower                                                                                                                                                                                                                                                                                   | None     |
| Machine Settlement Area $(m^2)$ (**) | 1                               | Total Tray Area m <sup>2</sup>  | 20                     | Remote Tracking System                                                                                                                                                                                                                                                                   | None     |
| Machine Platform Area (m²) (*)       | -                               | Number of Product Loading Cars  | No                     | Chamber                                                                                                                                                                                                                                                                                  | AISI 304 |
| Ice Condenser Temperature (°C)       | -45                             | Rail System                     | None                   | Tray Material                                                                                                                                                                                                                                                                            | AISI 304 |
| Heat Conduction                      | Convection                      | IQF (Individual Quick Freezing) | No                     | Material of Heating Racks                                                                                                                                                                                                                                                                | Aluminum |
| Rack Temperature (°C)                | max 70                          | Refrigerant                     | R410A                  | <ul> <li>(*) As a recommendation, the recommended area may vary depending on the number of machines and layout.</li> <li>(**) Represents only the seating area of the machine. The cover sweeping area and the spaces between the machine and other devices are not included.</li> </ul> |          |
| Product Cooling Place                | Within itself or in -40 chamber | Cooling Method                  | Gas                    |                                                                                                                                                                                                                                                                                          |          |
| Product Cooling Temperature (°C)     | -32                             | Final Vacuum Level (Pa)         | 30 ≤                   |                                                                                                                                                                                                                                                                                          |          |
| Number of Racks                      | 5                               | Defrost System                  | Automatic              |                                                                                                                                                                                                                                                                                          |          |
| Rack Dimensions (mm)                 | 235x1125                        | Power Consumption (kWh)         | 1                      |                                                                                                                                                                                                                                                                                          |          |
| Rack Clearance (mm)                  | 44                              | Circle Dimension (m)            | 0,38                   |                                                                                                                                                                                                                                                                                          |          |
| Liquid Used in Heating Racks         | Electrical Heater               | Software                        | Unique electronic card |                                                                                                                                                                                                                                                                                          |          |